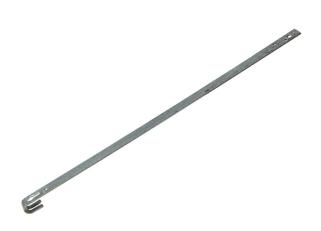

# Galvanized flat anchorage for gutter - Gentle slopes - L. 80 cm

The gutter anchorage is designed to take peripheral protection (railing or scaffolding) or to secure rooftop access with an PPE

#### **FEATURES**

Complies with standards EN795 Class A2 and EN13374 Class C with DIMOS guardrails ref. 010022 or DIMOS steel scaffolding and snap bar ref. 020,097

Patented and trademarked system

Add attachment according to assembly instructions